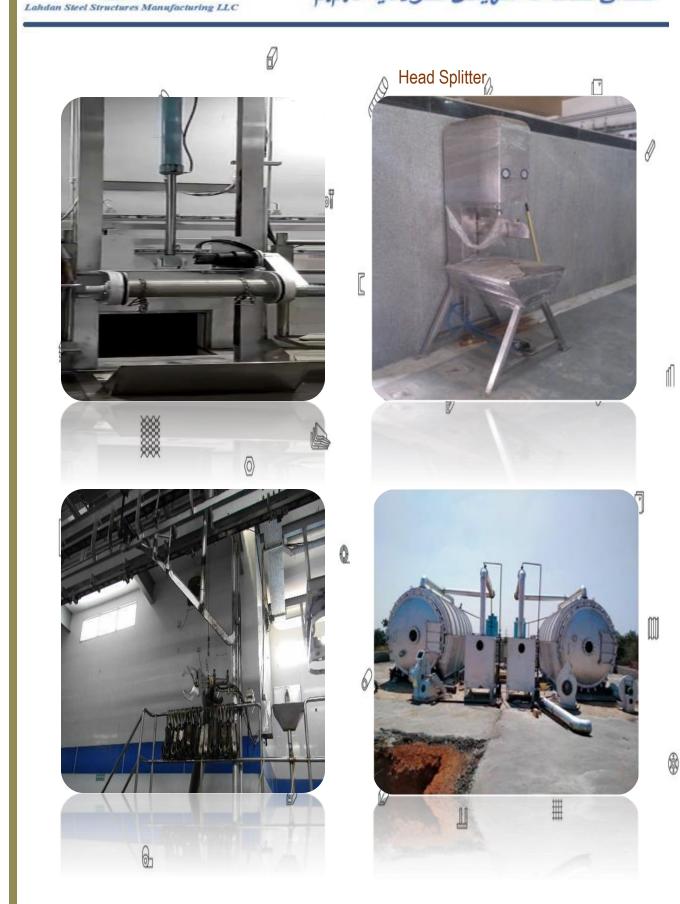

#### EDIBLE AND NON-EDIBLE REFINERY

LAHDAN STEEL STRUCTURES MANUFACTURING LLC is one of the leading manufacturers, Supplier & Exporter of Turnkey project plant & machinery of vegetable oil refinery.

Vegetable oil refining can be done through physical & chemical process which, Mectech offers as per the customer's requirement.

The inherent harmful factors for human consumption like free fatty acids (FFA), gums, sediments, odoriferous and coloring materials present in crude oils are removed completely to make the oil edible. LAHDAN STEEL STRUCTURES MANUFACTURING LLC takes special care in all the stages and after undergoing the process of neutralization, bleaching and deodorization, the oil is safe and fit for human intake.