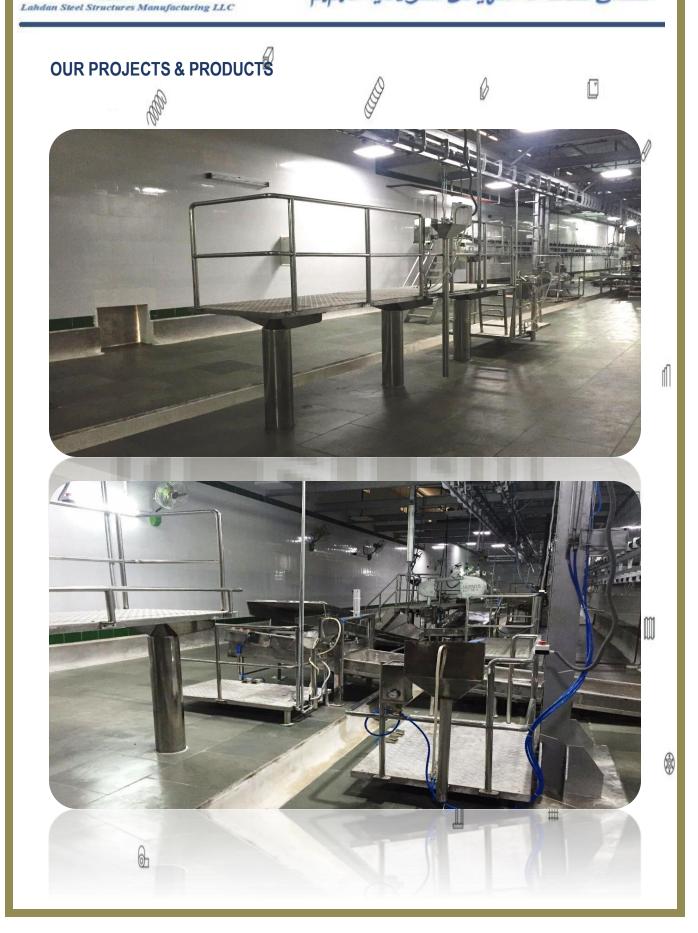

#### **OUR PRODUCTS AND SERVICES**

#### **Buffalo Slaughter**

LAHDAN STEEL STRUCTURES MANUFACTURING LLC supply complete cattle lines, integrating the design, manufacture, installation and the commissioning. We have the capability to build all equipment in-house giving a clean, pleasing and marketable appearance. Our system offers trouble free operation with minimum amount of maintenance required.

#### Sheep/Goat Slaughter Equipment

All our systems are designed to meet individual client requirements. We have the capability to build all equipment in-house giving a clean, pleasing and marketable appearance. Our small stock processing equipment is entirely made from stainless steel for cleaning, hygiene, appearance and maintenance benefits.