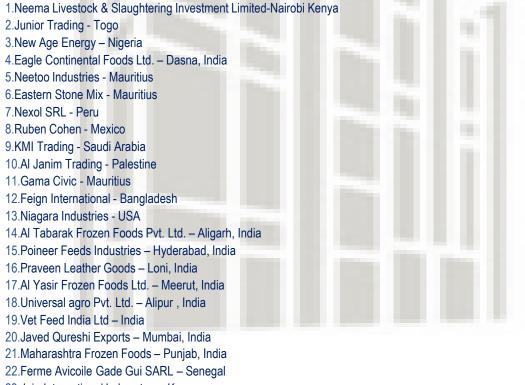

#### What We Do Best

LAHDAN STEEL STRUCTURES MANUFACTURING LLC is specialized in providing the meat slaughtering industry and animal rendering plant with equipment and supplies. We are a specialist medium sized firm, providing latest machineries and tools required for an ideal slaughter house, rendering plant, meat processing machinery, welding electrodes plant, wire drawing machinery, and all kind of industrial heavy fabrications which will help you for hygienic, quality and quantitative manufacturing of the product. We might also want to mention a few of our most impressive clients here:

- 23.Juja International Laboratory Kenya
- 24. Union Meat Abattoir Dar Es Salaam-Tanzania
- And more available upon request.